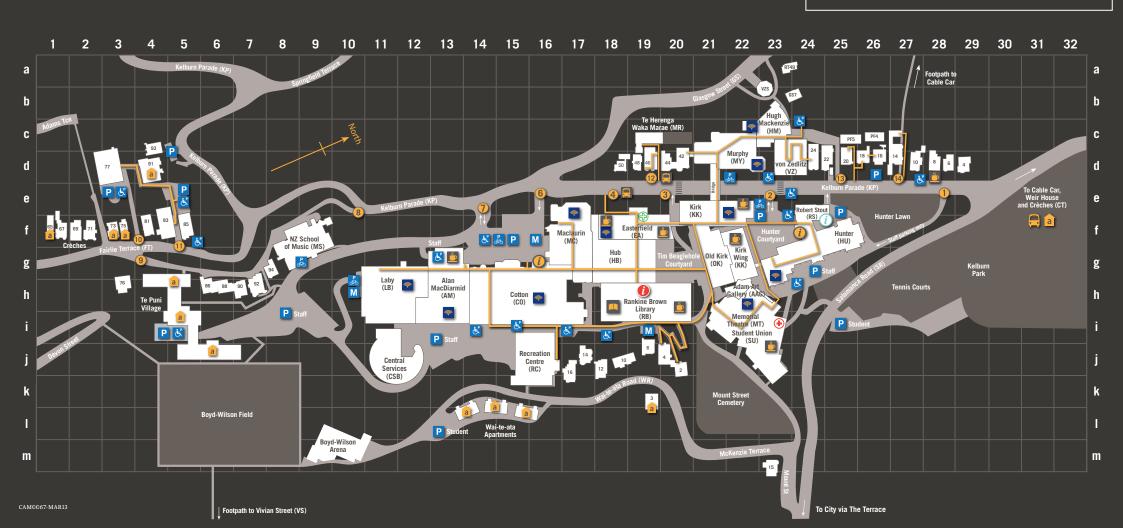

## **Kelburn Campus Map**

This map identifies the location of buildings and facilities and the accessible routes that link them for people with disabilities. It is intended for use by anyone visiting, or working on, Victoria University's Kelburn Campus.

Main buildings

Student Halls of Residence

Accessible routes

Gates

(MS) Building code

🔭 Cafés

Library

🚍 Public transport stops

*i* Information centres

Lecture theatres

P Parking (Permit holders only)

M Motorcycle parking

战 Mobility parking

Bike racks

Vic Info Ihonui

Health Services

Disability Services

University Pharmacy

Campus Security 04-463 5398 Victoria University Main Telephone 04-472 1000

|           |                                                      | BUILDING CODE | GRID REF |          |                                         | BUILDING CODE    | GRID REF  |
|-----------|------------------------------------------------------|---------------|----------|----------|-----------------------------------------|------------------|-----------|
|           |                                                      |               |          |          |                                         |                  |           |
| S         | Adam Art Gallery                                     | AAG           | 22h      |          | Lambton Quay                            | LQ               |           |
| ĬŽ        | Adam Concert Room                                    | MS            | 8g       |          | Mount Street                            | MO               |           |
|           | Alan MacDiarmid Building                             | AM            | 13h      |          | Rawhiti Terrace                         | RT               |           |
| 闖         | Central Services Building                            | CSB           | 11j      |          | Salamanca Road                          | SR               |           |
|           | Cotton Building                                      | CO            | 15h      |          | Vivian Street                           | VS               |           |
|           | Easterfield Building                                 | EA            | 18f      |          | Wai-te-ata Road                         | WR               |           |
|           | Faculty of Architecture & Design (139 Vivian Street) | VS            | *        |          | Wigan Street                            | WIG              |           |
|           | Glenn Schaeffer House                                | WR16          | 17j      |          |                                         |                  |           |
|           | Government Buildings (15 Lambton Quay)               | GB            | *        |          | ANZ Bank                                | SU               | 21h       |
|           | Hub                                                  | HB            | 18g      | $\leq$   | STA Travel                              | EA               | 19f       |
|           | Hugh Mackenzie Lecture Theatres                      | НМ            | 23c      | Ш        | University Pharmacy                     | EA               | 19f       |
|           | Hunter Building                                      | HU            | 24f      | <u>r</u> | Vic Books                               | EA, RH           | 18f,*     |
|           | Karori Campus                                        | KC            | *        |          |                                         |                  |           |
|           | Kirk Building                                        | KK            | 21e      | S        | Bec's Café                              | KP8              | 28d       |
|           | Laby Building                                        | LB            | 11h      | 出        | Courtyard Food Kiosks                   | KK               | 22g       |
|           | Maclaurin Lecture Theatres                           | MC            | 17f      |          | Hubside                                 | EA               | 20f       |
|           | Memorial Theatre                                     | MT            | 22i      |          | The Hunter Lounge                       | SU               | 22i       |
|           | Murphy Building                                      | MY            | 21d      |          | llott Café                              | KK               | 21e       |
|           | Music School                                         | MS            | 8g       |          | Maki-Mono                               | EA               | 18f       |
|           | Old Kirk Building                                    | OK            | 21g      |          | Milk & Honey                            | RB               | 20h       |
|           | Prefab 4, 5                                          | PF            | 26c, 25c |          | Vic Books Espresso Bar                  | EA               | 18f       |
|           | Railway West Wing (Bunny Street)                     | RWW           | *        |          | Wishbone                                | AM               | <br>13g   |
|           | Rankine Brown Building (Library)                     | RB            | 19h      |          |                                         |                  |           |
|           | Recreation Centre                                    | RC            | 16j      | S        | Accommodation Service                   | KP42             | 20d       |
|           | Robert Stout Building                                | RS            | 24e      |          | Access Suite                            | RB               | 19h       |
|           | Rutherford House (23 Lambton Quay)                   | RH            | *        | Ē        | Career Development & Employment Service | HU               | <br>23g   |
|           | Student Union Building                               | SU            | 22i      |          | Counselling Service                     | SU, KC, RWW      | <br>23i,* |
|           | Studio 77                                            | FT77          | 3d       | STI      | Disability Services                     | RS, KC, RWW      | 24e,*     |
|           | Te Herenga Waka Marae                                | MR            | 19c      |          | Enrolment Office                        | HU               | 24f       |
|           | von Zedlitz Building                                 | VZ            | 23d      |          | Financial Support & Advice              | HU, KC, RWW      | 24f,*     |
|           | Wellington Hospital (Mein Street)                    | WH            | *        |          | Graduation Office                       | RS               | 24e       |
|           |                                                      |               |          |          | Parking Administration (Students)       | SU               |           |
| S         | Bunny Street                                         | BS            | *        |          | Pasifika Haos                           | MO15             | 23m       |
|           | Clermont Terrace                                     | CT            | *        |          | Student Academic Services               | HU, RS           | 25f, 24e  |
| NE SE     | Fairlie Terrace                                      | FT            |          |          | Students' Association (VUWSA)           | SU, GB           | 22i,*     |
|           | Glasgow Street                                       | GS            |          |          | Student Crèche                          | FT67, 69, 71, GB | 2f,*      |
| $-\infty$ | Kelburn Parade                                       | KP            |          |          | Student Fees & Payments                 | HU               | 24f       |